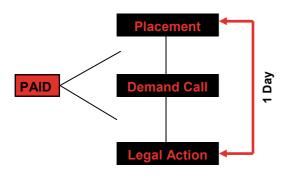

## **IMMEDIATE ACTION**

When immediate action is required. FMC will take immediate action against the debtor/s listed above. We will attempt to contact them by telephone, giving the debtor until 9.00am of the next working day to pay the account in full. If payment is not made by 9.00am on the next working day, legal action (generally a statement of claim) will be commenced.