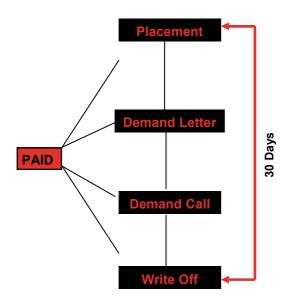

### SMALL DEBTS under \$800

Often a large volume of small debts can grow into a huge problem, taking up valuable hours. The Forster Mercantile Small Debts System is an easy 30 day system that brings in the cash. We arrange for an FMC Demand Letter followed by phone demand/s. If no result in 30 days, there are no further charges. 7 MALE IMMEDIATE ACTION INSTRUCTIONS

#### □ Forster Mercantile Small Debt Service (Usually debts under \$800) (760)

FMC will arrange for a demand letter to be sent to the debtor. FMC will follow up on the demand letter with a demand phone call by one of our trained staff. Should FMC be unable to collect the outstanding account within 30 days, a write off letter will be forwarded to your office. Charges: a placement fee of \$5.50 per account and a commission of 18%. Please note that legal action can always be taken for debts under \$800 if you prefer. PLEASE NOTE THAT BY LAW FMC MUST BE ADVISED OF ANY PAYMENTS