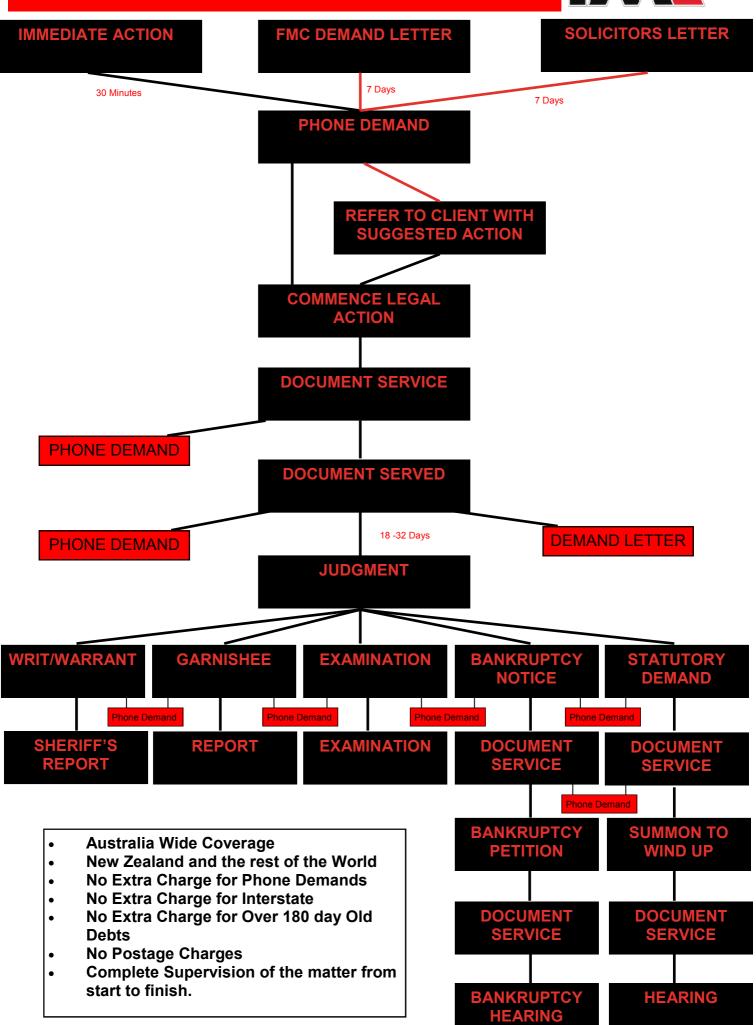

\$<br>\$<br>\$<br>\$ | 40.00<br>50.00<br>40.00<br>80.00<br>50.00<br>50.00                                                                   | \$<br>\$<br>\$  | 44.00<br>55.00<br>44.00<br>88.00<br>55.00<br>55.00 |  |

#### **NEW SOUTH WALES Legal Fees**

Visit www.forstermercantile.com/nswfees.html

#### **VICTORIAN Legal Fees**

Visit www.forstermercantile.com/vicfees.html

#### **QUEENSLAND Legal Fees**

Visit www.forstermercantile.com/qldfees.html

GST on Solicitors Costs is not recoverable from the debtor.

\*for each address at which, and each occasion on which, execution is effected or attempted. \*\* Other charges may be levied for process service. \*\*\*Court filing fees may vary across jurisdictions and are charged at cost as per court scale

## **Forster Mercantile Action Path**



7



**CONTACT FORSTER MERCANTILE** 

#### www.forstermercantile.com

#### **Phone**

#### New South Wales

Sydney (02) 9285 2800 Campbelltown (02) 46660117 Gosford (02) 4346 4010 Newcastle (02) 4001 0573 Penrith (02) 4748 9230

#### <u>Victoria</u>

Melbourne (03) 9014 8480

#### **Queensland**

Brisbane (07) 3123 6120 Gold Coast (07) 5607 6012

#### <u>Web</u>

www.forstermercantile.com

#### <u>Email</u>

solutions@forstermercantile.com

Head Office Level 2, 370 Pitt St Sydney NSW 2001

Postal GPO Box 4900 Sydney NSW 2001

ABN 99002792690