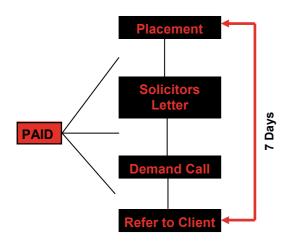

## **SOLICITORS LETTER**

Some clients prefer the demand to come from a solicitor

FMC will arrange for our solicitors to send a Solicitors Letter of Demand. This letter gives the debtor 7 days to pay the account. If no advice is received by FMC, we will attempt to contact the debtor by telephone, giving the debtor until 9.00am of the next working day to pay the account in full. If no payment is received within this time period we will commence legal action (generally a statement of claim) against the debtor.