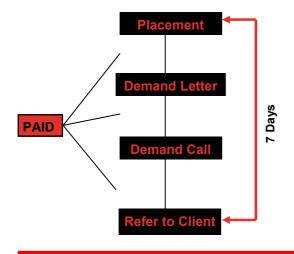

## FMC DEMAND LETTER

Often used when the account is just overdue. FMC will send the letter of demand to the debtor. This letter gives the debtor 7 days to pay the account. If no advice is received by FMC, we will attempt to contact the debtor by telephone, giving the debtor until 9.00am of the next working day to pay the account in full. If no payment is received within this time period we will commence legal action (generally a statement of claim) against the debtor.